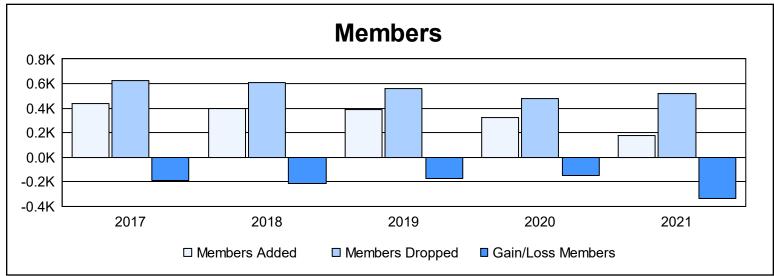

| Year      | New<br>Clubs | Dropped<br>Clubs | Gain/<br>Loss<br>Clubs | New<br>Members | Charter<br>Members | Reinstate<br>Members | Transfer<br>Members | Total<br>Member<br>Added | Total<br>Members<br>Dropped | Gain/<br>Loss<br>Members |
|-----------|--------------|------------------|------------------------|----------------|--------------------|----------------------|---------------------|--------------------------|-----------------------------|--------------------------|
| 2016-2017 | 0            | 7                | -7                     | 414            | 1                  | 3                    | 20                  | 438                      | 627                         | -189                     |
| 2017-2018 | 0            | 5                | -5                     | 345            | 7                  | 2                    | 41                  | 395                      | 609                         | -214                     |
| 2018-2019 | 0            | 3                | -3                     | 358            | 4                  | 5                    | 21                  | 388                      | 563                         | -175                     |
| 2019-2020 | 0            | 2                | -2                     | 301            | 1                  | 1                    | 24                  | 327                      | 474                         | -147                     |
| 2020-2021 | 1            | 5                | -4                     | 141            | 24                 | 3                    | 12                  | 180                      | 517                         | -337                     |
| Average   | 0            | 4                | -4                     | 312            | 7                  | 3                    | 24                  | 346                      | 558                         | -212                     |