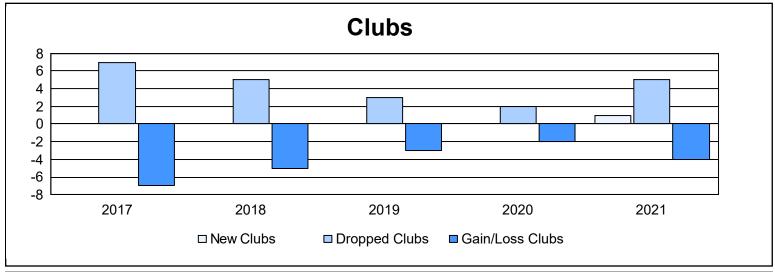

| Year      | New<br>Clubs | Dropped<br>Clubs | Gain/<br>Loss<br>Clubs | New<br>Members | Charter<br>Members | Reinstate<br>Members | Transfer<br>Members | Total<br>Member<br>Added | Total<br>Members<br>Dropped | Gain/<br>Loss<br>Members |
|-----------|--------------|------------------|------------------------|----------------|--------------------|----------------------|---------------------|--------------------------|-----------------------------|--------------------------|
| 2016-2017 | 0            | 7                | -7                     | 414            | 1                  | 3                    | 20                  | 438                      | 627                         | -189                     |
| 2017-2018 | 0            | 5                | -5                     | 345            | 7                  | 2                    | 41                  | 395                      | 609                         | -214                     |
| 2018-2019 | 0            | 3                | -3                     | 358            | 4                  | 5                    | 21                  | 388                      | 563                         | -175                     |
| 2019-2020 | 0            | 2                | -2                     | 301            | 1                  | 1                    | 24                  | 327                      | 474                         | -147                     |
| 2020-2021 | 1            | 5                | -4                     | 141            | 24                 | 3                    | 12                  | 180                      | 517                         | -337                     |
| Average   | 0            | 4                | -4                     | 312            | 7                  | 3                    | 24                  | 346                      | 558                         | -212                     |